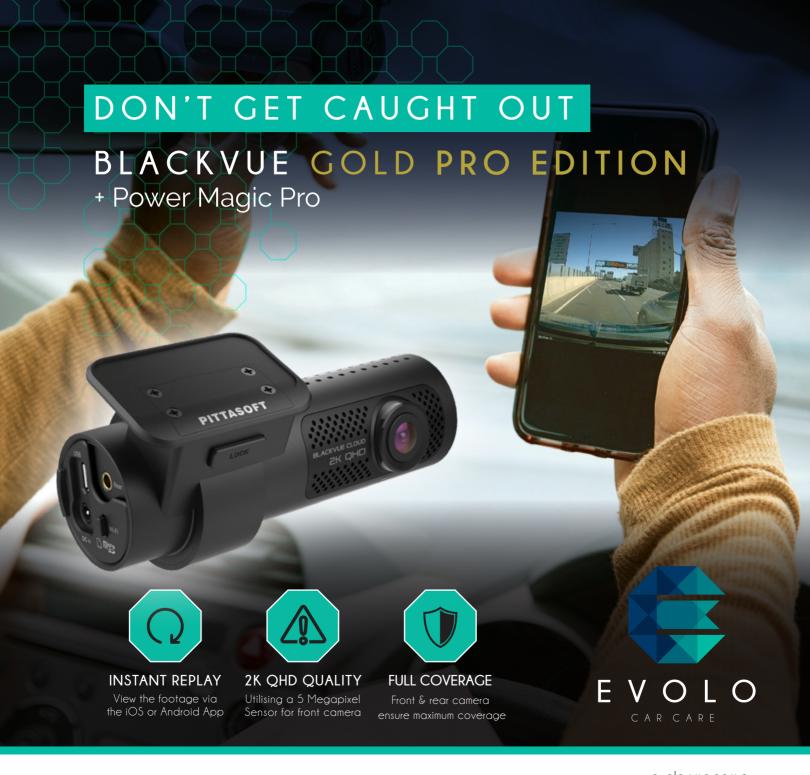

# GOLD PRO EDITION

64GB<sup>^</sup> • ADAS LANE ASSIST • 5 YEAR WARRANTY<sup>\*</sup>

## **GOLD PRO EDITION DEALER EXCLUSIVE EXTRAS**

- 2K Quad HD Video Quality
- 5 Year Nationwide Warranty\*
- 64GB Card with Dual Configuration<sup>^</sup>
- **ADAS Features** 
  - Lane Departure
  - Forward Start Alert
- Event Locking Functionality
- + Choose the optional Battery Backup System to provide extended power to your Vehicle Drive Recorder.