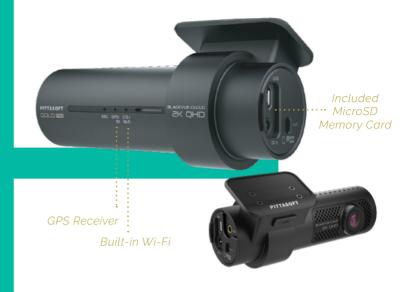

#### KEY FEATURES Comes with a 64GB SD card<sup>^</sup>

#### PARKING MODE READY WITH POWER OPTIONS