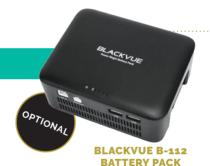

#### PARKING MODE READY WITH POWER OPTIONS

Fast Charging & Longlastina: Compatible with Manager app.

**BLACKVUE B-124X BATTERY PACK** 

- \*Parking Mode also includes a safety-cut off feature to ensure your vehicles battery does not go flat and will shut down the camera if it detects it's getting low.
- ^64GB SD card supplied with dual configuration. 32GB SD card supplied with front only configuration.
- \*Warranty terms, conditions and exclusions apply.